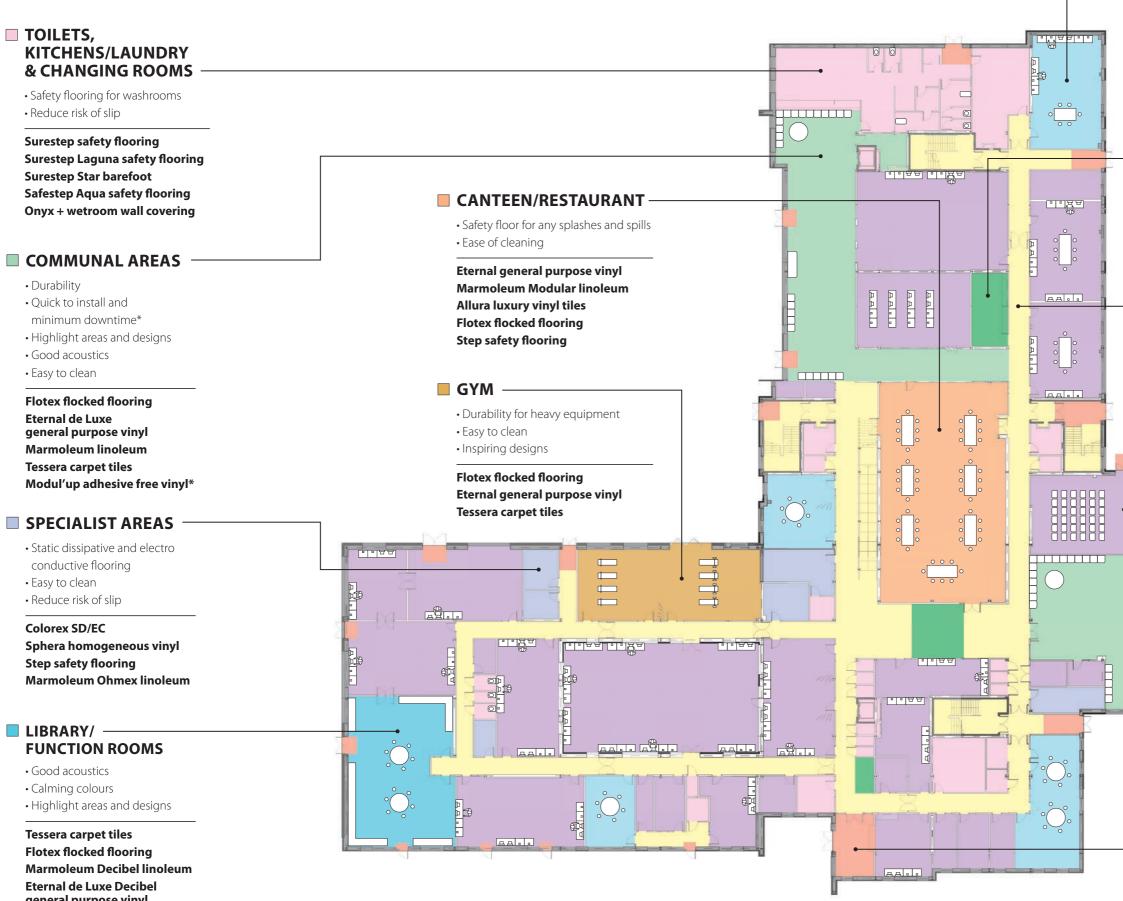

# FLOORING REQUIREMENTS FOR FURTHER EDUCATION ESTABLISHMENTS

general purpose vinyl Sarlon acoustic vinyl

### OFFICE/STAFF/ MEETING ROOMS

Modular format for quick
 installation and ease of repair

Flotex tiles/planks Tessera carpet tiles Allura Flex luxury vinyl tiles

### DRINKS POINT

- Reduce risk of slip
- For spills and splashes

Allura luxury vinyl tiles Step safety flooring

### CIRCULATION AREAS & CORRIDORS

- Durability
- Quick to install and
  minimum downtime\*
- Easy to clean

Modul'up adhesive free vinyl\* Marmoleum linoleum Sarlon acoustic vinyl Sphera homogeneous vinyl Eternal general purpose vinyl Tessera carpet tiles

#### CLASSROOMS/ LECTURE THEATRES

- Enhanced acoustic properties
- Inspiring colourways
- Modular format for ease of repair

Sarlon acoustic vinyl Tessera carpet tiles Flotex flocked flooring Marmoleum linoleum Modul'up adhesive free vinyl

## ENTRANCES

- Reduces slip at entrances
- Protect interior floor finishes

Coral Entrance systems Nuway Entrance systems